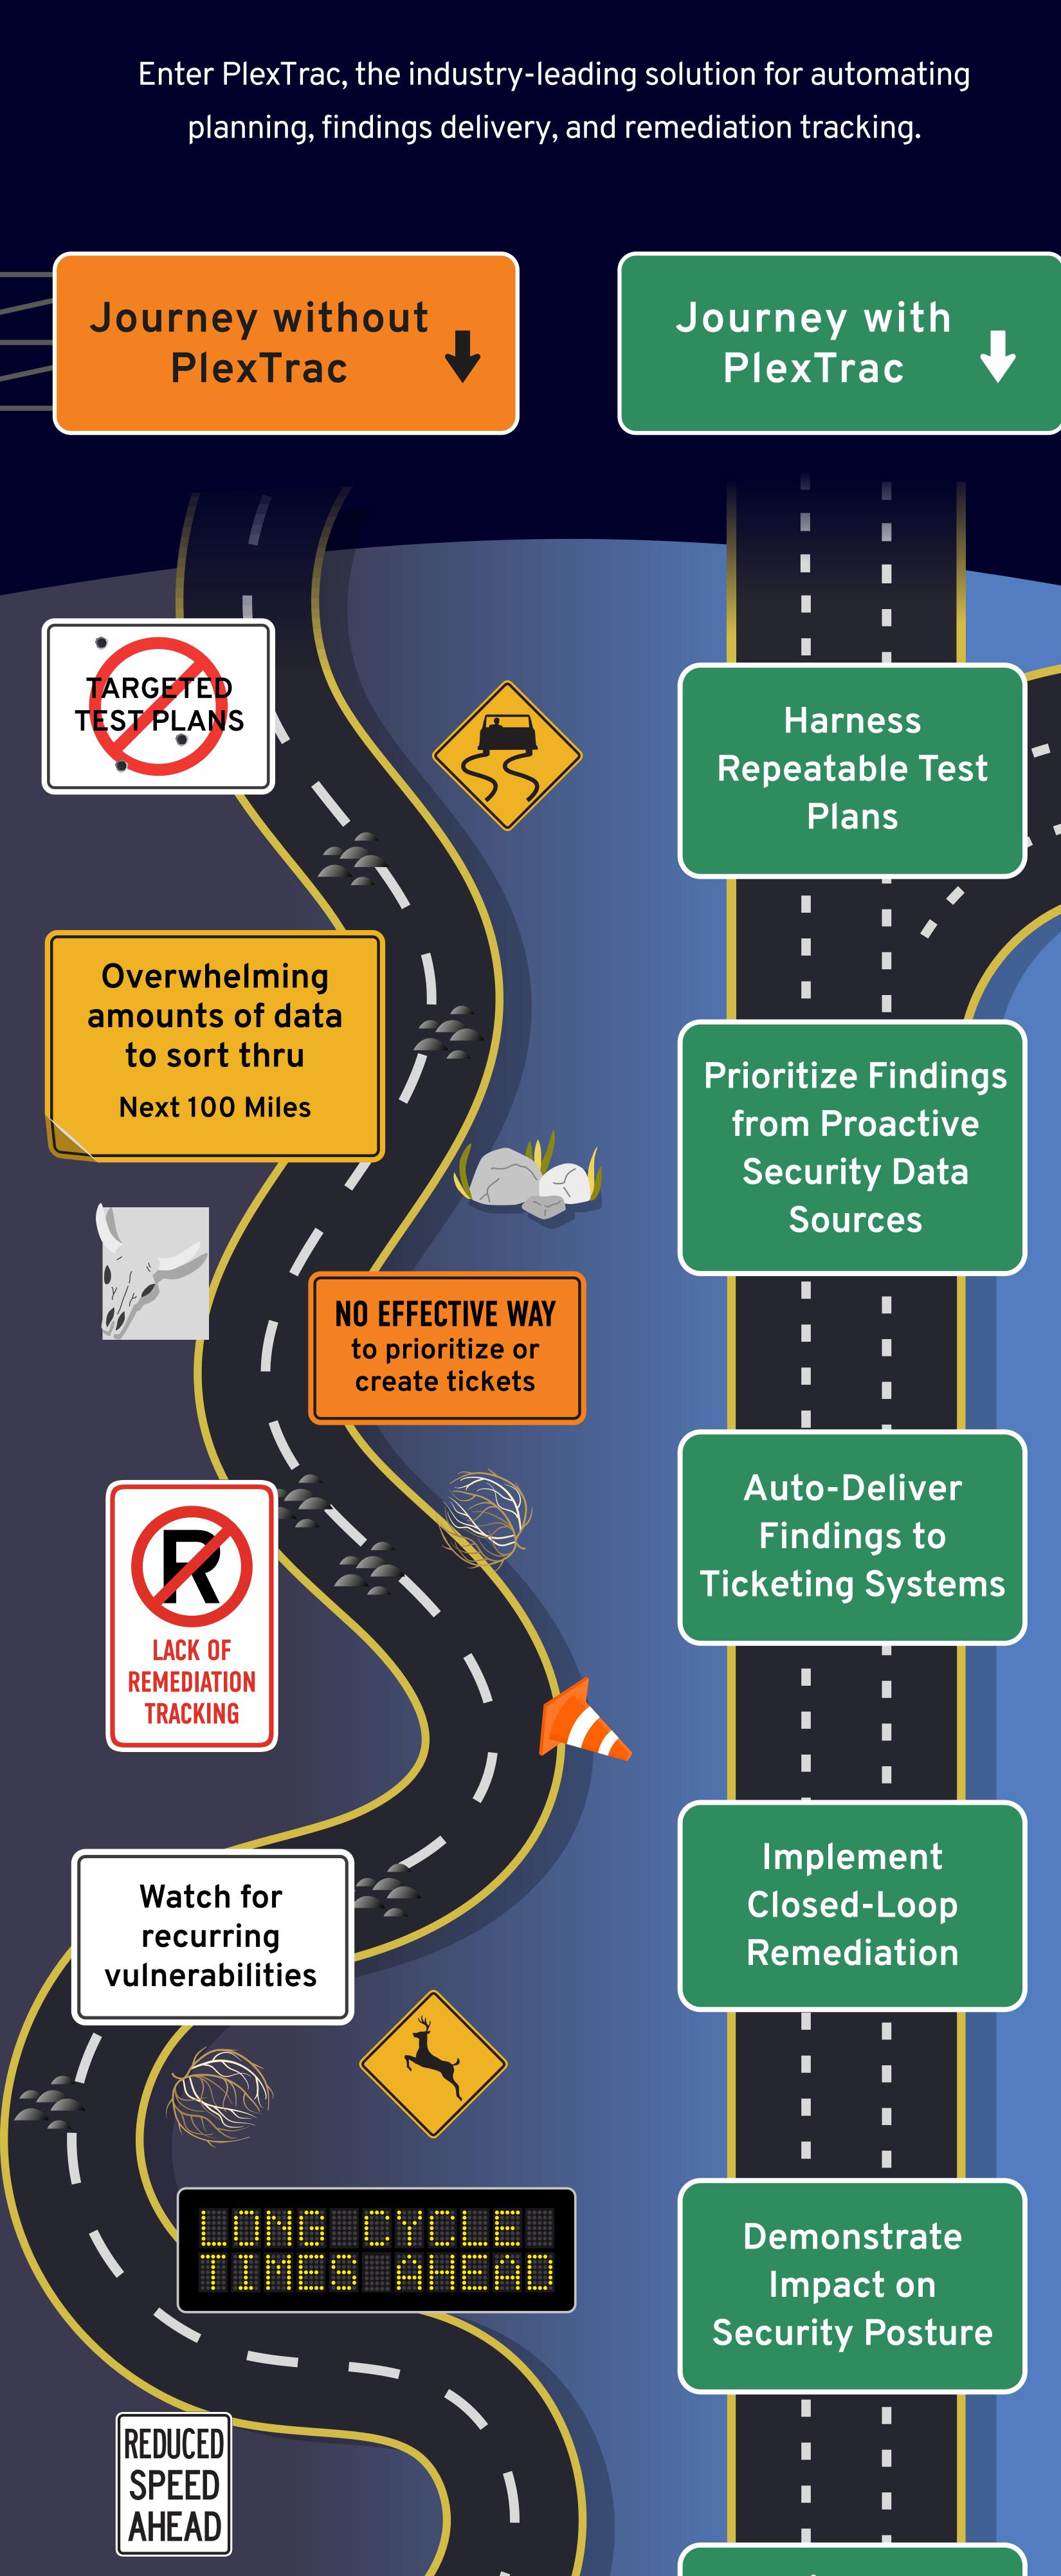

## Continuous Validation

Shrink your assessment cycles from months to days by avoiding common roadblocks.

The road to achieving continuous validation is rocky. Fraught with obstacles in integrating various technology solutions, data management, prioritization, and remediation tracking, testing cycles are more like a dirt road than a highway.

**Eliminate Threat** 

Recurrence

of Continuous Validation Perform a higher volume of tests in a shorter amount of time to truly demonstrate

progress, prevent recurring vulnerabilities, and maximize your investment

in PTaaS, BAS, and continuous validation tools with PlexTrac.

Conquer the Last Mile

FIND OUT MORE

DIFFICULTY DEMONSTRATING

PROGRESS TO STAKEHOLDERS